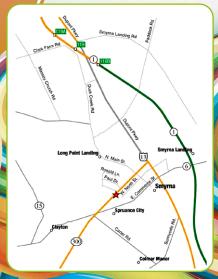

Located in Glenwood Plaza Shopping Center, at 2nd traffic light after turning onto Route 300 West (W. Glenwood Ave.) from Route 13

DOB:\_\_\_\_\_E-mail:\_\_\_\_

456-D W. Glenwood Avenue Smyrna, DE 19977 (302) 653-1800 www.xbos.com